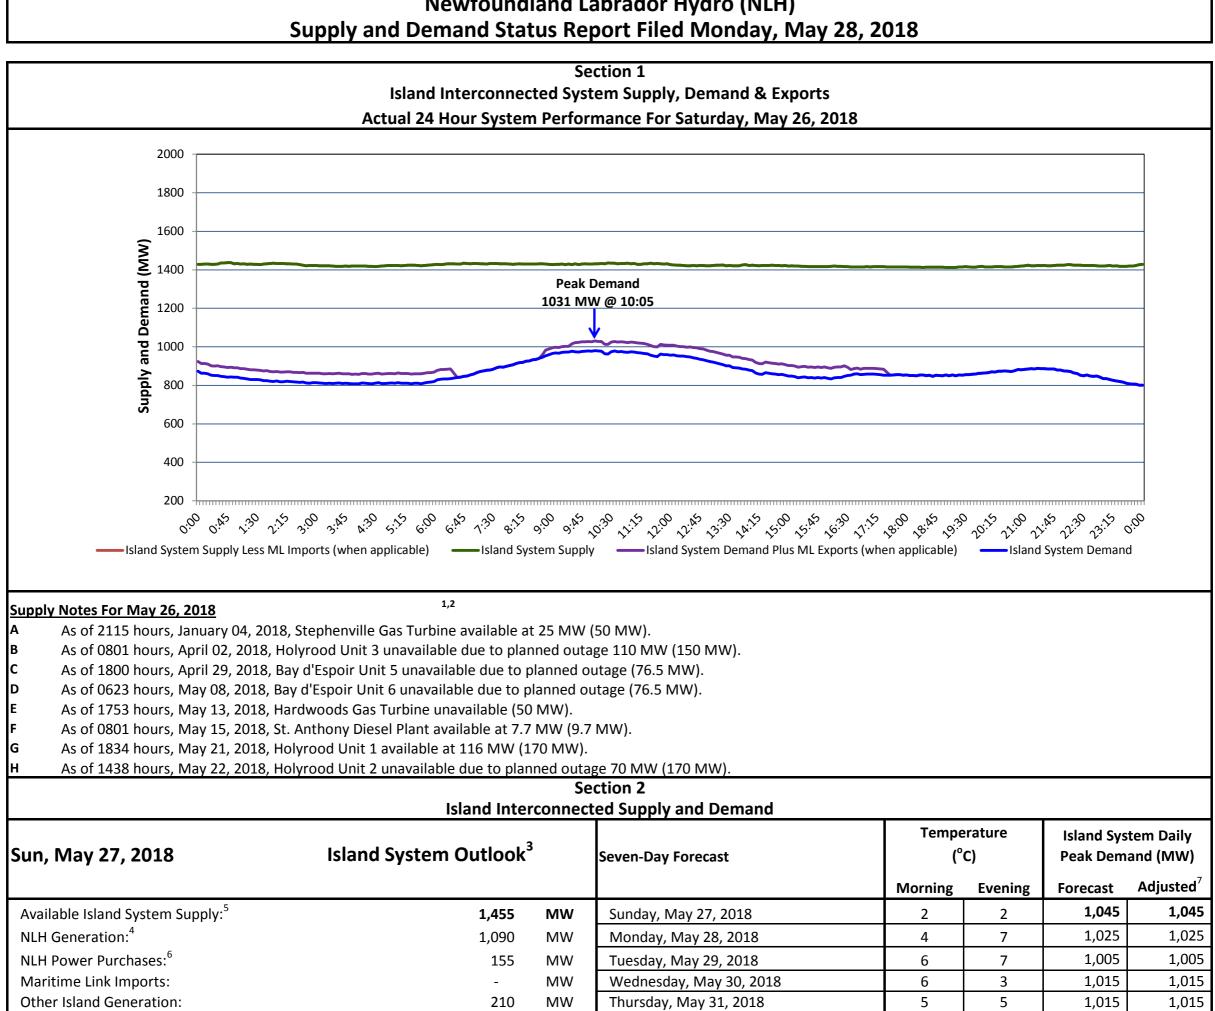

## Newfoundland Labrador Hydro (NLH)

| , Bay Island I ca                                                             | k Demand Forecast:                                                                                                                                                                                                                                                                                                                                                                                                                               | 1,045                                                                                                                                                                                                                                                      | MW                                                                                             | Saturday, June 02, 2018                                                                                                                                                                                                                                                                                                                                                                               | 6                                                                                                              | 8                                                      | 885                                                           | 88            |
|-------------------------------------------------------------------------------|--------------------------------------------------------------------------------------------------------------------------------------------------------------------------------------------------------------------------------------------------------------------------------------------------------------------------------------------------------------------------------------------------------------------------------------------------|------------------------------------------------------------------------------------------------------------------------------------------------------------------------------------------------------------------------------------------------------------|------------------------------------------------------------------------------------------------|-------------------------------------------------------------------------------------------------------------------------------------------------------------------------------------------------------------------------------------------------------------------------------------------------------------------------------------------------------------------------------------------------------|----------------------------------------------------------------------------------------------------------------|--------------------------------------------------------|---------------------------------------------------------------|---------------|
| upply Notes For I                                                             | May 27, 2018 <sup>3</sup>                                                                                                                                                                                                                                                                                                                                                                                                                        |                                                                                                                                                                                                                                                            |                                                                                                |                                                                                                                                                                                                                                                                                                                                                                                                       |                                                                                                                |                                                        |                                                               |               |
| sys<br>fro<br>2. Du<br>int<br>ne<br>cus<br>3. As<br>4. Gro<br>5. Gro<br>6. NL | stem operators schedule outages to system<br>om time to time equipment outages are ne-<br>le to the Island System having no synchron<br>errupted for short periods to bring general<br>cessary to ensure the integrity and reliabili<br>stomer load interruptions are generally les<br>of 0800 Hours.<br>oss output including station service at Holy<br>oss output from all Island sources (includin<br>H Power Purchases include: CBPP Co-Gen, | n equipment whenever possi<br>cessary and reserves may be<br>ous connections to the large<br>tion output equal to custome<br>ty of system equipment. Un<br>s than 30 minutes.<br>prood (24.5 MW) and improv<br>g Note 4).<br>Nalcor Exploits, Rattle Brook | ble to coin<br>impacted.<br>r North An<br>er demand<br>der freque<br>ed NLH hy<br>s, Star Lake | e not unusual for power system operations. Th<br>cide with periods when customer demands ar<br>nerican grid, when there is a sudden loss of lar<br>. This automatic action of power system prote<br>oncy events typically occur 5 to 8 times per yea<br>draulic output due to water levels (35 MW).<br>c, Wind Generation, Vale capacity assistance (v<br>d the impact of voltage reduction, when app | e low and sufficien<br>ge generating unit<br>ction, referred to a<br>r on the Island Inte<br>when applicable). | t supply reserve<br>s some custome<br>as under frequer | s are available. Ho<br>r's load must be<br>ncy load shedding, | owever,<br>is |